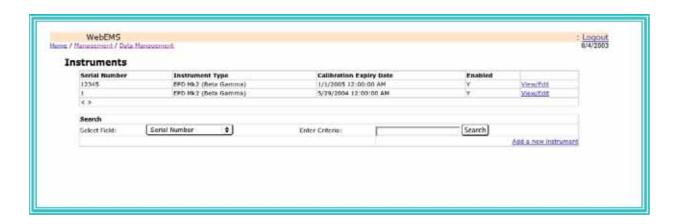

## **Web Browser Access Control**

- Uses Web Standards
- System Administration
- Distributed Access Control
- Scalable from One Site to anywhere in the World
- Password Protected Access
- Only requires a Thermo Scientific IRDA Reader to use Access Control
- EPD Management
- Work Management
- Issue or Return an EPD