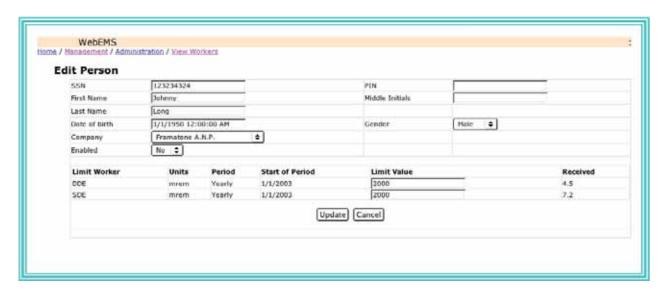

## **Web Browser Access Control**

- Uses Web Standards
- System Administration
- Distributed Access Control
- Scalable from One Site to anywhere in the World
- Password Protected Access
- Only requires a Thermo Scientific IRDA Reader to use Access Control
- EPD Management
- Work Management
- Issue or Return an EPD