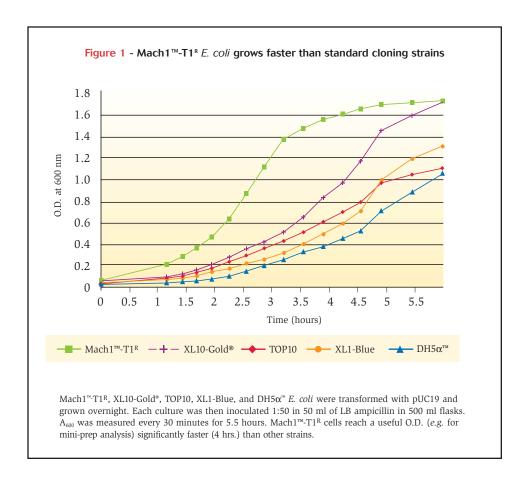

## The fastest-growing cloning strain available

If it's speed and dependability you want in your cloning experiments,  $Mach1^{T}-T1^{R}$  *E. coli* is the strain you need. It's the fastest growing strain currently available, with a doubling time that lets you plate and pick colonies in the same day.

- · Perform mini-preps after only four hours of growth
- Obtain colonies in just eight hours\*
- Choose convenient single-use, 50-µl One Shot® tubes or efficient MultiShot™ format for high throughput transformation
- Protect your clones from the damaging effects of T1 phage infection

<sup>\*</sup>With ampicillin selection

**Genotype:**  $F^- \phi 80 \text{(} lacZ) \Delta M 15 \Delta lacX74 \text{ } hsd R(r_K^- m_K^+) \Delta recA1398 \text{ } endA1 \text{ } tonA$ 

| Product                                                                                                       | Quantity   | Efficiency           | Cat. no. |
|---------------------------------------------------------------------------------------------------------------|------------|----------------------|----------|
| One Shot® Mach1™ T1 Phage-Resistant<br>Chemically Competent <i>E. coli</i>                                    | 20 x 50 μl | >1 x 10 <sup>9</sup> | C8620-03 |
| MultiShot <sup>™</sup> StripWell Mach1 <sup>™</sup> T1 Phage-Resistant<br>Chemically Competent <i>E. coli</i> | 1 plate    | >1 x 10 <sup>9</sup> | C8696-01 |