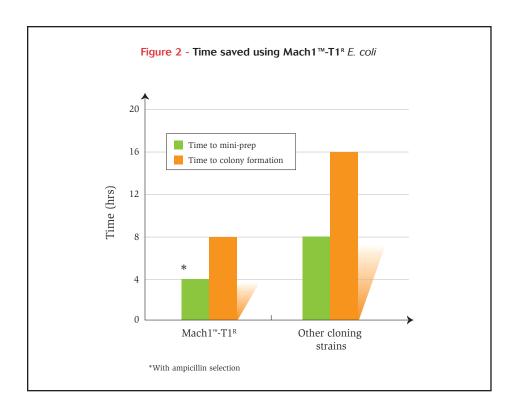

## The fastest-growing cloning strain available

If it's speed and dependability you want in your cloning experiments,  $Mach1^{T}-T1^{R}$  *E. coli* is the strain you need. It's the fastest growing strain currently available, with a doubling time that lets you plate and pick colonies in the same day.

- · Perform mini-preps after only four hours of growth
- Obtain colonies in just eight hours\*
- Choose convenient single-use, 50-µl One Shot® tubes or efficient MultiShot™ format for high throughput transformation
- Protect your clones from the damaging effects of T1 phage infection

<sup>\*</sup>With ampicillin selection

**Genotype:**  $F^- \phi 80 \text{(} lacZ) \Delta M 15 \Delta lacX74 \text{ } hsd R(r_K^- m_K^+) \Delta recA1398 \text{ } endA1 \text{ } tonA$ 

| Product                                                                                                       | Quantity   | Efficiency           | Cat. no. |
|---------------------------------------------------------------------------------------------------------------|------------|----------------------|----------|
| One Shot® Mach1™ T1 Phage-Resistant<br>Chemically Competent <i>E. coli</i>                                    | 20 x 50 μl | >1 x 10 <sup>9</sup> | C8620-03 |
| MultiShot <sup>™</sup> StripWell Mach1 <sup>™</sup> T1 Phage-Resistant<br>Chemically Competent <i>E. coli</i> | 1 plate    | >1 x 10 <sup>9</sup> | C8696-01 |