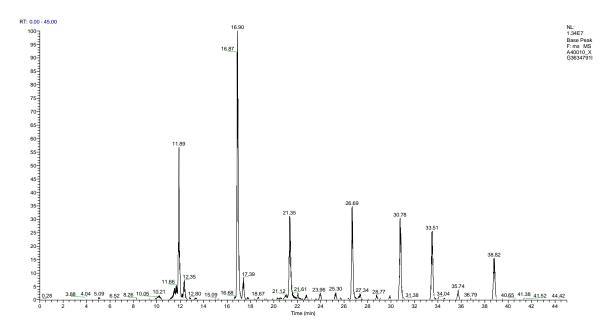

## **LC-MS Analysis**

- 1. Each peptide set of 5 isotopologues of the same peptide sequence has a minimum intensity/area ≥1 E7 ......PASS
- 2. Each peptide set of 5 isotopologues of the same peptide sequence generates the standard curve with 5 data points with linearity ( $R^2$ )  $\ge$ 0.9000.....PASS